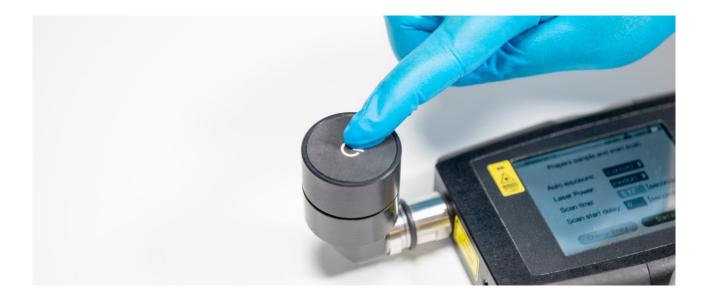

## Serstech SERS kit

Serstech's patented SERS kit significantly amplifies the Raman signal of substances with weak Raman signatures. Using the SERS kit, Serstech's instruments can detect very low concentration levels of narcotics, explosives, TICs and many other types of chemicals.

The SERS kit works equally well with the Serstech 100 Indicator and Serstech Arx/Arx+. The kit is patented and utilizes a 3D-vibration to strengthen the signal even more than traditional SERS solutions and to more thoroughly examine the sample.